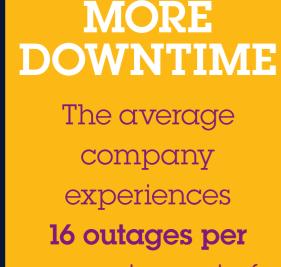

workloads on Linux.2

to consolidate and simplify their IT environments.

are increasingly turning to the IBM Enterprise Linux Server

Companies that continue using

distributed environments will experience:

year at a cost of \$5.1 million.3