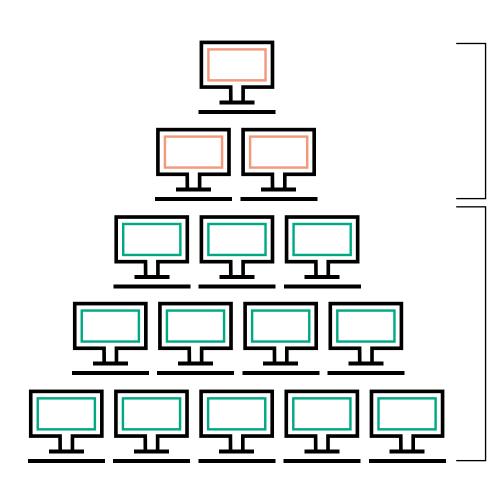

However, the biggest cause of downtime may not be what you think. It is not all about fighting external threats. The people and processes inside your business can be a bigger danger to your bottom line.

20%

of unplanned downtime is caused by hardware failures (memory, discs, fans, processors, networks).

is caused by sub-optimum

hardware configurations and compatibility, out of date software or firmware, and bad IT management.