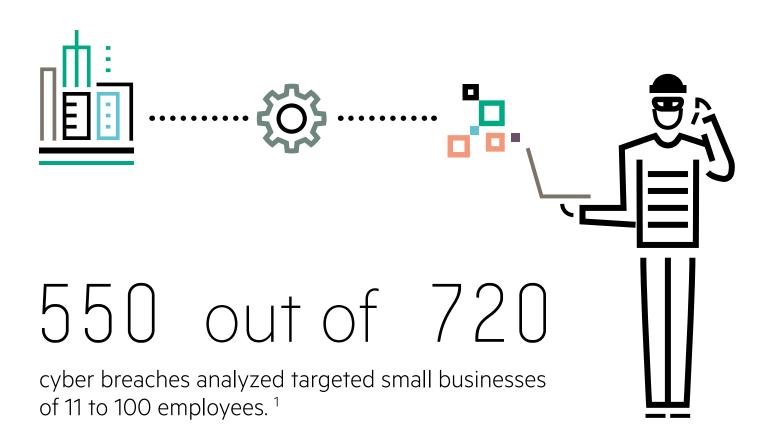

## Improve security. Increase profits. HPE Support Services from Just Right IT

Having the best IT solutions gives you a valuable head-start but product warranties are not enough. Smart, long-term IT support can save your business.

However, the biggest cause of downtime may not be what you think. It is not all about fighting external threats. The people and processes inside your business can be a bigger danger to your bottom line.

non-performing software and hardware. Gain peace of mind and reliable support. Learn more about HPE award-winning Support Services.

Learn more: jrit-offers.ext.hpe.com

 $\underline{\text{http://www.propertycasualty360.com/2015/05/27/small-mid-sized-businesses-hit-by-62-of-all-cyber?slreturn=1466424744}$ 